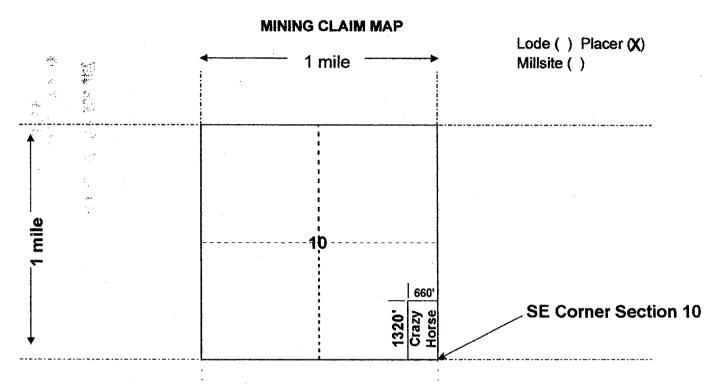

The claim is an irregular shape. You must describe placer claims by aliquot part and complete lots using the U.S. Public Land Survey System and its rectangular subdivisions (i.e., a 40 acre claim would be 1,320 x 1320). In all cases, the description must be as compact and regular in form as possible.

In accordance with 43 CFR 3832.12(c) (1) You must describe placer claims by aliquot part and complete lots using the U.S. Public Land Survey System and its rectangular subdivisions except when placer claims are (i) on unsurveyed Federal lands; (ii) Gulch or bench placer claims; or (iii) Bounded by other mining claims or non-mineral lands. If one of these situations exists, you must describe the lands by protracted survey or by metes and bounds. In all cases, your description of the land must be as compact and regular in form as reasonably possible and should conform to the U.S. Public Land Survey System and its rectangular subdivisions as much as possible.

The amendment(s) must provide one of the following:

- 1. Identify which situation exists that requires this placer mining claim to be located by metes and bounds and provide a metes and bounds description. If you believe the claim is a gulch placer, please provide a) a topographical map and b) the % steepness of the slope. A gulch placer is located on the bed of a river contained within steep, non-mineral canyon walls and the slope should be greater than 60%.
- 2. Amend the mining claim using the U.S. Public Land Survey System and its rectangular subdivisions and describe the mining claim by aliquot parts and complete lots.

Keep in mind that when amending a mining claim, no new ground can be taken in. A placer mining claim must contain at least 10 acres. Therefore, an amended claim would have to contain at least 10 acres and must be described by aliquot parts. If this cannot be achieved, the claim should be relinquished and a new claim located correctly, rather than amending an incorrectly located claim.