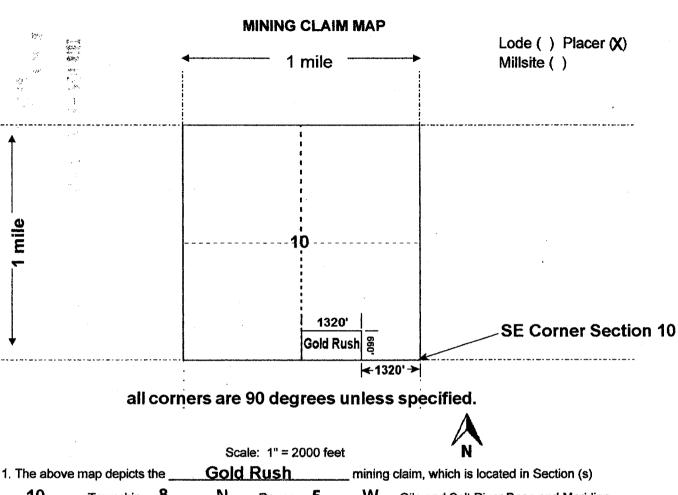

CBS Receipt: 4770839

Agency Tracking ID: 1595956179

Assessment Year: 2021

Paid On: 7/28/2020

Number of BLM Serial Nr: 1

Total Amount Paid:\$165.00

Message: :

| Claim Name | BLM Serial No | Lead File No | Amount Paid |
|------------|---------------|--------------|-------------|
| GOLD RUSH  | AMC452383     | AMC452381    | \$165.00    |

# 3 NOTICE OF MINING LOCATIONS

Dear Bureau of Land Management,

Enclosed are 3 new Notice of Mining Locations. I would like to pay the \$636 (\$212 each) locating fees by credit card. Please give me a call once you have received this and I will be happy to get things taken care of and paid for over the phone.

Thanks!

Sincerely,

Noah Gordon 219-789-2433 PHOENIX, ARIZONA

Enclosed: Notification letter NOML for 'Crazy Horse' NOML for 'Gold Adventure' NOML for 'Gold Rush' NOAH GORDON P.O. BOX 800 CONGRESS, AZ 85332